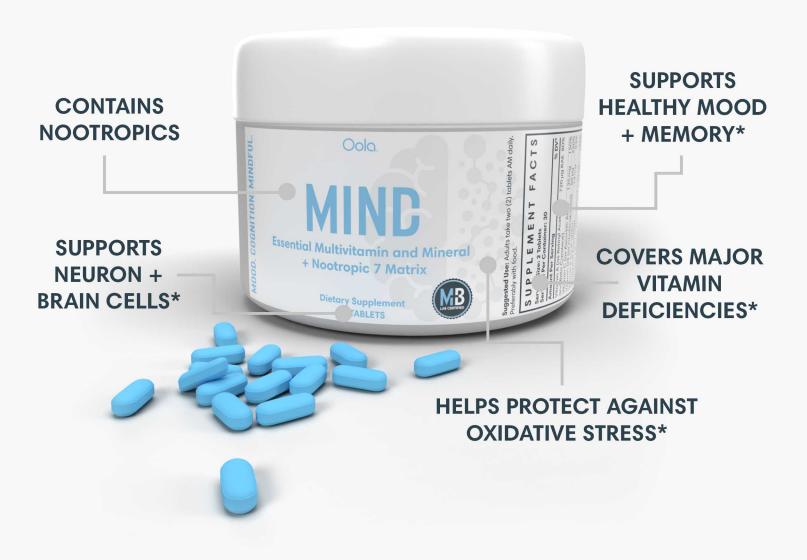

## MIND

#### Essential Multivitamin and Mineral + Nootropic 7 Matrix

Oola Mind is a proprietary Mind + Body Lab Certified formula that includes essential brain-healthy multivitamins and minerals that support mood, cognition, and mindfulness so that you can crush your goals and live a life of balance, growth and purpose.\*

#### **WHAT IT DOES:**

- Provides essentials and support for healthy brain function including healthy mood, memory and cognition\*
- Helps defend cells against oxidative stress caused by sunlight, pollution and mild stress\*
- Helps maintain healthy bones, cell growth, muscle and cardiovascular function\*