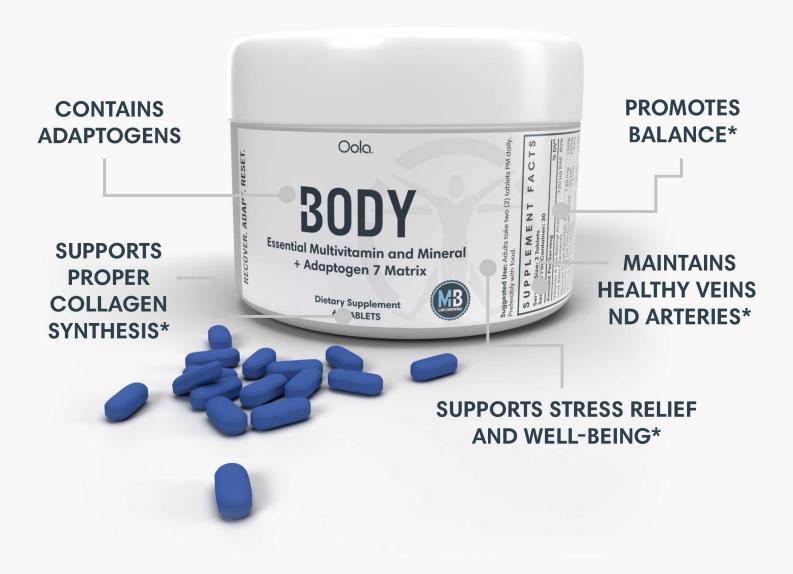

# BODY

#### Essential Multivitamin and Mineral + Adaptogen 7 Matrix

Oola Body is a proprietary Mind + Body Lab Certified formula specifically designed to help your body reach its optimal performance.

#### **WHAT IT DOES:**

- Supports proper collagen synthesis, helping maintain healthy veins and arteries, muscles, cartilage, tendons, bones, teeth, and skin.\*
- Contains adaptogens which are natural substances that help your body adapt to occasional stress and promote well-being.\*
- Helps support a healthy response to occasional stress and promote balance in the body.\*