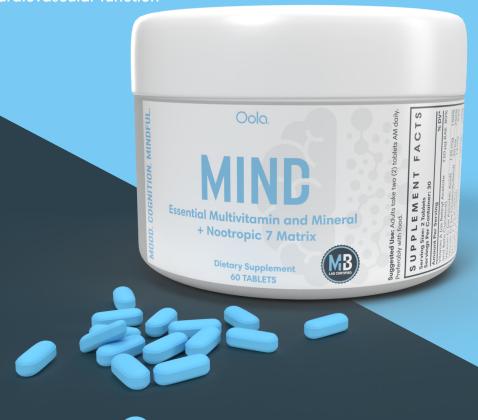

## MIND

#### Essential Multivitamin and Mineral + Nootropic 7 Matrix

Oola Mind is a proprietary Mind + Body Lab Certified formula that includes essential brain-healthy multivitamins and minerals that support mood, cognition, and mindfulness so that you can crush your goals and live a life of balance, growth and purpose.\*

#### **WHAT IT DOES:**

- Provides essentials and support for healthy brain function including healthy mood, memory and cognition\*
- Helps defend cells against oxidative stress caused by sunlight, pollution and mild stress\*
- Helps maintain healthy bones, cell growth, muscle and cardiovascular function\*