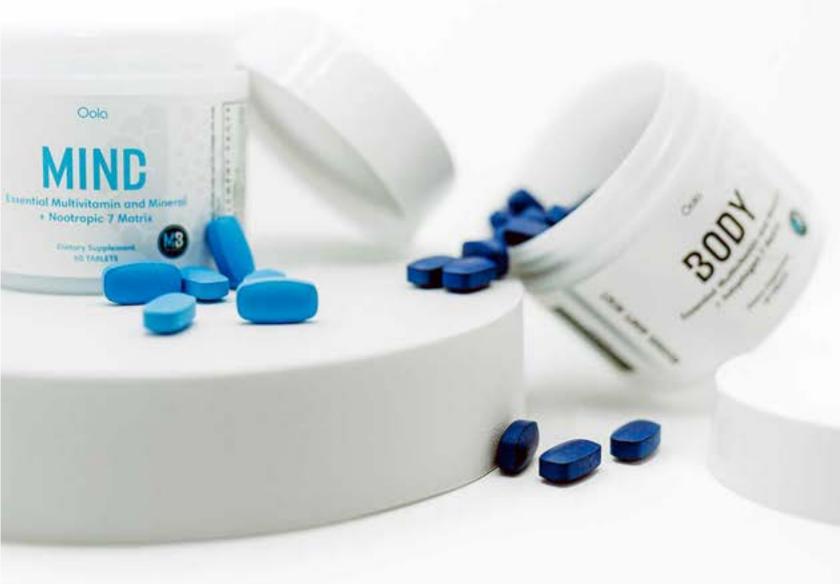

## MIND

#### Essential Multivitamin and Mineral + Nootropic 7 Matrix

Oola Mind is a proprietary Mind + Body Lab Certified formula that includes essential brain-healthy multivitamins and minerals that support mood, cognition, and mindfulness so that you can crush your goals and live a life of balance, growth and purpose.\*

# BODY

#### Essential Multivitamin and Mineral + Adaptogen 7 Matrix

Oola Body is a proprietary Mind + Body Lab Certified formula specifically designed to help your body reach its optimal performance.